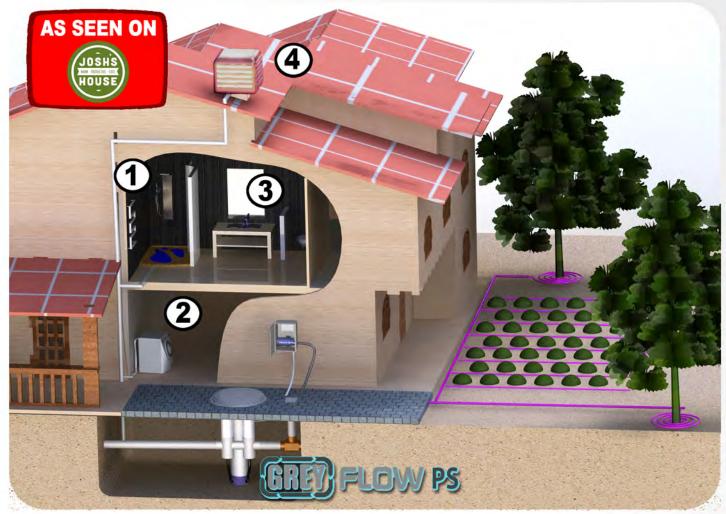

## **Divert Grey Water from:**

- 1. Showers
- 2. Washing Machine
- 3. Basins
- 4. Air Conditioner

"Save up to 200,000 litres per year"