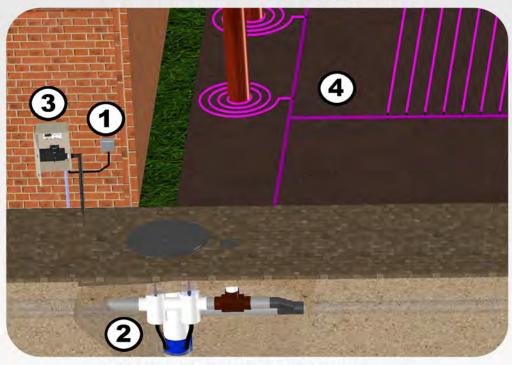

(prior to starting the paving work)

- 1. Dedicated outdoor powerpoint
- 2. Installing the Grey Flow PS Finishing Kit
- 3. Installing the Self Cleaning Mechanism
- 4. Installing the Grey Flow Irrigation system