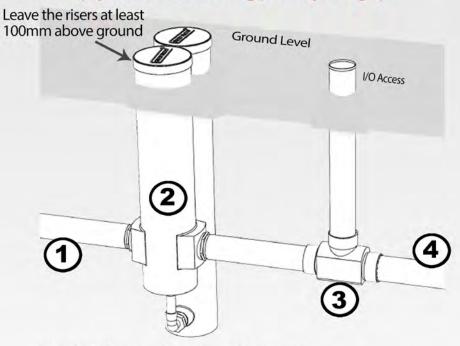

## THE GREY FLOW PS EASY AND ECONOMICAL 2 STAGE INSTALL

**Stage 1: Getting the house Grey Flow ready** 

(by home builder @pre-lay stage)

- 1. Inlet Greywater pipe (100mm)
- 2. Grey Flow PS builder's kit
- 3. Approved reflux valve (not supplied with kit)
- 4. Overflow to sewer (100mm)